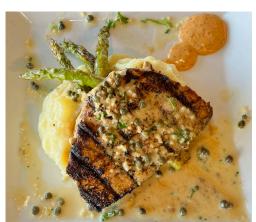

#### **GRILLED SWORDFISH**

**\$21** 

Fresh grilled 8 oz. Swordfish served with mashed potatoes and asparagus