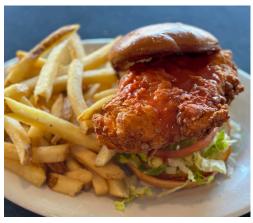

#### **BUFFALO CHICKEN SANDWICH**

\$14

Fried chicken breast tossed in Buffalo sauce and served on a brioche roll with fries