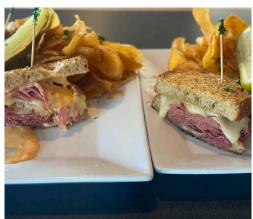

#### CORNED BEEF REUBEN OR RACHAEL

\$14

Corned Beef and Swiss cheese on rye and your choice of either sauerkraut (Reuben) or coleslaw (Rachael)