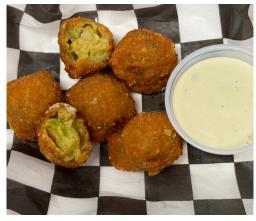

#### CHICKEN PENNE A LA VODKA

\$18

Fresh chicken breast and penne pasta served in a vodka cream sauce with tomato cherries and a side salad.